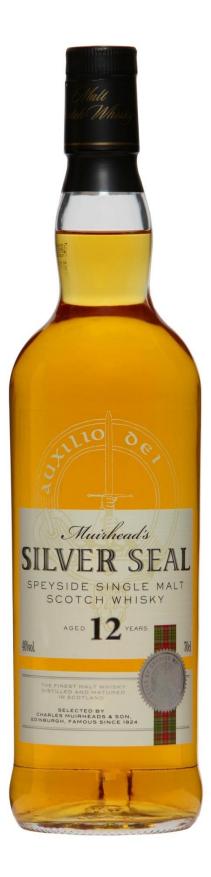

Muirhead's

Speyside Single Malt Scotch Whisky distilled and aged in oak casks in Scotland for a minimum of **12** years

The Silver Seal range of Muirhead's Single Malts is a superbly packaged range of top quality Single Malts, specially selected by our master distiller. A perfect introduction to the world of Single Malt Whisky, Muirhead's is proud to accompany you on the journey of discovery of the mystical world of Scotch Whisky.

|                                                                                                                                                                                                                                                                                                                                                                                                                                                                                                                                                                                                                                                                                                                                                                                                                                                                                                                                                                                                                                                                                                                                                                                                                                                                                                                                                                                                                                                                                                                                                                                                                                                                                                                                                                                                                                                                                                                                                                                                                                                                                                                                | Aroma<br>Flavour | notes.              | and delicate with clean floral<br>ed and elegant. Floral notes with |
|--------------------------------------------------------------------------------------------------------------------------------------------------------------------------------------------------------------------------------------------------------------------------------------------------------------------------------------------------------------------------------------------------------------------------------------------------------------------------------------------------------------------------------------------------------------------------------------------------------------------------------------------------------------------------------------------------------------------------------------------------------------------------------------------------------------------------------------------------------------------------------------------------------------------------------------------------------------------------------------------------------------------------------------------------------------------------------------------------------------------------------------------------------------------------------------------------------------------------------------------------------------------------------------------------------------------------------------------------------------------------------------------------------------------------------------------------------------------------------------------------------------------------------------------------------------------------------------------------------------------------------------------------------------------------------------------------------------------------------------------------------------------------------------------------------------------------------------------------------------------------------------------------------------------------------------------------------------------------------------------------------------------------------------------------------------------------------------------------------------------------------|------------------|---------------------|---------------------------------------------------------------------|
|                                                                                                                                                                                                                                                                                                                                                                                                                                                                                                                                                                                                                                                                                                                                                                                                                                                                                                                                                                                                                                                                                                                                                                                                                                                                                                                                                                                                                                                                                                                                                                                                                                                                                                                                                                                                                                                                                                                                                                                                                                                                                                                                | Finish           | Long and e          | legant with mellow tones                                            |
| He FREES FALL WHIGH VOISTLED<br>MAN MATURED IN SCOTLING                                                                                                                                                                                                                                                                                                                                                                                                                                                                                                                                                                                                                                                                                                                                                                                                                                                                                                                                                                                                                                                                                                                                                                                                                                                                                                                                                                                                                                                                                                                                                                                                                                                                                                                                                                                                                                                                                                                                                                                                                                                                        |                  | Technica            | al Sheet                                                            |
|                                                                                                                                                                                                                                                                                                                                                                                                                                                                                                                                                                                                                                                                                                                                                                                                                                                                                                                                                                                                                                                                                                                                                                                                                                                                                                                                                                                                                                                                                                                                                                                                                                                                                                                                                                                                                                                                                                                                                                                                                                                                                                                                | Bottle           | 750ml –<br>Cork - A | Dim: Ø 76 x 308 mm – Weight: 1.28kg<br>BV: 40°                      |
| SILVER SEAL<br>SPEYSIDE SINGLE MALT<br>SCOTCH WHISKY                                                                                                                                                                                                                                                                                                                                                                                                                                                                                                                                                                                                                                                                                                                                                                                                                                                                                                                                                                                                                                                                                                                                                                                                                                                                                                                                                                                                                                                                                                                                                                                                                                                                                                                                                                                                                                                                                                                                                                                                                                                                           | Tube             | Dim: Ø 8            | 30 x H 320 mm – Weight: 1.411 kg                                    |
| 4000 12 YEARS                                                                                                                                                                                                                                                                                                                                                                                                                                                                                                                                                                                                                                                                                                                                                                                                                                                                                                                                                                                                                                                                                                                                                                                                                                                                                                                                                                                                                                                                                                                                                                                                                                                                                                                                                                                                                                                                                                                                                                                                                                                                                                                  | Case             | 6 x 750r            | nl – Dim: 261 x 180 x 326 mm – 8.65 kg                              |
| SHA                                                                                                                                                                                                                                                                                                                                                                                                                                                                                                                                                                                                                                                                                                                                                                                                                                                                                                                                                                                                                                                                                                                                                                                                                                                                                                                                                                                                                                                                                                                                                                                                                                                                                                                                                                                                                                                                                                                                                                                                                                                                                                                            | sheads Pallet    | 4 layers            | of 26 cases – Weight: 924 kg                                        |
| CHARGE SHARE STATE OF ALL OF A |                  |                     | rope 1200 x 800 mm - Plan of<br>tion: invert in every layer         |
| A second s                                                                                                                                                                                                                                                                                                                                                                                                                                                                                                                                                                                                                                                                                                                                                                                                                                                                                                                                                                                                                                                                                                                                                                                                                                                                                                                                                                                                                            | Bar code l       | oottle:             | 0 08310 382314 1                                                    |
|                                                                                                                                                                                                                                                                                                                                                                                                                                                                                                                                                                                                                                                                                                                                                                                                                                                                                                                                                                                                                                                                                                                                                                                                                                                                                                                                                                                                                                                                                                                                                                                                                                                                                                                                                                                                                                                                                                                                                                                                                                                                                                                                | Bar code o       | case:               | 3 267 686 953 120                                                   |