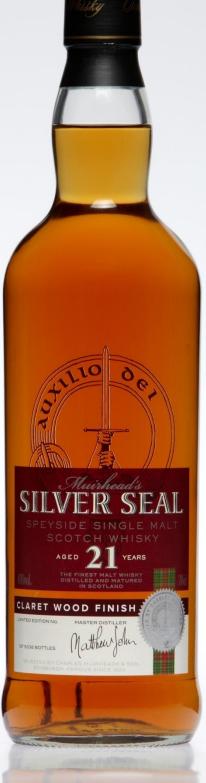

ð

AGED 21 YEARS

Claset Wead Finish Single Speyside Malt Scatch Whisky

SELECTED BY CHARLES MUIRHEADS AND SON, EDINBURGH, FAMOUS SINCE 1824

....

Muirhead's

#### SILVER SEAL speyside single malt scotch whisky

This Single Malt Scotch Whisky has been selected in one of the best distilleries in the heart of the Speysides. It aged in oak casks during 18 years before being transferred into casks that had contain the best Claret wines where it finished aging for 3 years.