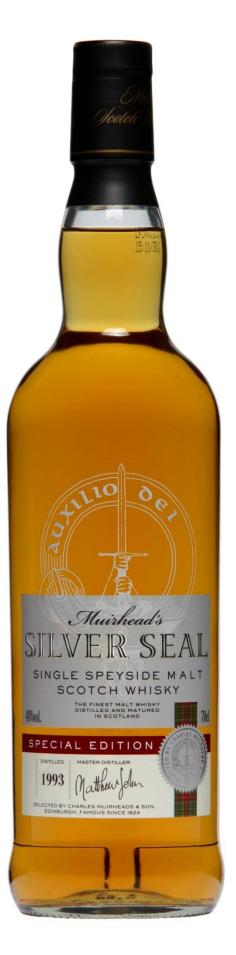

Muirhead's

Speyside Single Malt Scotch Whisky distilled and aged in oak casks in Scotland for a minimum of **16** years

The Silver Seal range of Muirhead's Single Malts is a superbly packaged range of top quality Single Malts, specially selected by our master distiller. A perfect introduction to the world of Single Malt Whisky, Muirhead's is proud to accompany you on the journey of discovery of the mystical world of Scotch Whisky.

|                    | Aroma<br>Flavou                                                                                                                                                                                                                                                                                                                                                                                                                                                                                                                                                                                                                                                                                                                                                                                                                                                                                                                                                                                                                                                                                                                                                                                                                                                                                                                                                                                                                                                                                                                                                                                                                                                                                                                                                                                                                                                                                                                                                                                                                                                                                                                | there are notes of dried fruit, chocolate and herbs.                     |
|--------------------|--------------------------------------------------------------------------------------------------------------------------------------------------------------------------------------------------------------------------------------------------------------------------------------------------------------------------------------------------------------------------------------------------------------------------------------------------------------------------------------------------------------------------------------------------------------------------------------------------------------------------------------------------------------------------------------------------------------------------------------------------------------------------------------------------------------------------------------------------------------------------------------------------------------------------------------------------------------------------------------------------------------------------------------------------------------------------------------------------------------------------------------------------------------------------------------------------------------------------------------------------------------------------------------------------------------------------------------------------------------------------------------------------------------------------------------------------------------------------------------------------------------------------------------------------------------------------------------------------------------------------------------------------------------------------------------------------------------------------------------------------------------------------------------------------------------------------------------------------------------------------------------------------------------------------------------------------------------------------------------------------------------------------------------------------------------------------------------------------------------------------------|--------------------------------------------------------------------------|
| SECTOR ALL SUDAL A | Finish                                                                                                                                                                                                                                                                                                                                                                                                                                                                                                                                                                                                                                                                                                                                                                                                                                                                                                                                                                                                                                                                                                                                                                                                                                                                                                                                                                                                                                                                                                                                                                                                                                                                                                                                                                                                                                                                                                                                                                                                                                                                                                                         | Medium to long finish.                                                   |
| Huirheads          | But                                                                                                                                                                                                                                                                                                                                                                                                                                                                                                                                                                                                                                                                                                                                                                                                                                                                                                                                                                                                                                                                                                                                                                                                                                                                                                                                                                                                                                                                                                                                                                                                                                                                                                                                                                                                                                                                                                                                                                                                                                                                                                                            | Technical Sheet                                                          |
| SILVER SEAL        | Bottle                                                                                                                                                                                                                                                                                                                                                                                                                                                                                                                                                                                                                                                                                                                                                                                                                                                                                                                                                                                                                                                                                                                                                                                                                                                                                                                                                                                                                                                                                                                                                                                                                                                                                                                                                                                                                                                                                                                                                                                                                                                                                                                         | 750ml – Dim: Ø 76 x 308 mm – Weight: 1.28kg<br>Cork - ABV: 40°           |
|                    | Julio er Tube                                                                                                                                                                                                                                                                                                                                                                                                                                                                                                                                                                                                                                                                                                                                                                                                                                                                                                                                                                                                                                                                                                                                                                                                                                                                                                                                                                                                                                                                                                                                                                                                                                                                                                                                                                                                                                                                                                                                                                                                                                                                                                                  | Dim: Ø 80 x H 320 mm – Weight: 1.411 kg                                  |
|                    | Case                                                                                                                                                                                                                                                                                                                                                                                                                                                                                                                                                                                                                                                                                                                                                                                                                                                                                                                                                                                                                                                                                                                                                                                                                                                                                                                                                                                                                                                                                                                                                                                                                                                                                                                                                                                                                                                                                                                                                                                                                                                                                                                           | 6 x 750ml – Dim: 261 x 180 x 326 mm – 8.65 kg                            |
|                    | SILVER SEAL<br>SINGLE SPEYSIDE MALT<br>SCOTEN WHIST                                                                                                                                                                                                                                                                                                                                                                                                                                                                                                                                                                                                                                                                                                                                                                                                                                                                                                                                                                                                                                                                                                                                                                                                                                                                                                                                                                                                                                                                                                                                                                                                                                                                                                                                                                                                                                                                                                                                                                                                                                                                            | 4 layers of 26 cases – Weight: 924 kg                                    |
| <b>2</b> 1993      | A constraints of the second se | Dim: Europe 1200 x 800 mm - Plan of palletization: invert in every layer |
|                    | Bar co                                                                                                                                                                                                                                                                                                                                                                                                                                                                                                                                                                                                                                                                                                                                                                                                                                                                                                                                                                                                                                                                                                                                                                                                                                                                                                                                                                                                                                                                                                                                                                                                                                                                                                                                                                                                                                                                                                                                                                                                                                                                                                                         | ode bottle: 0 08310 382315 8                                             |