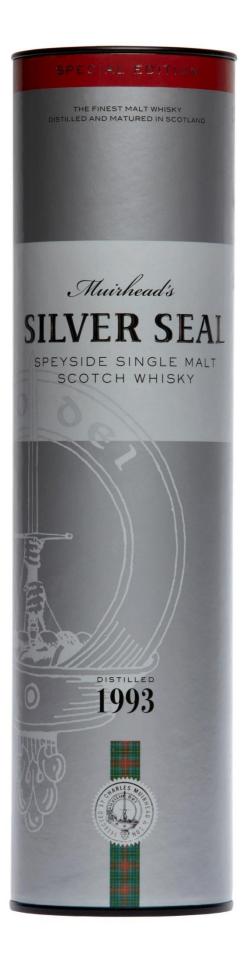

Muirhead's

Speyside Single Malt Scotch Whisky distilled and aged in oak casks in Scotland for a minimum of **16** years

The Silver Seal range of Muirhead's Single Malts is a superbly packaged range of top quality Single Malts, specially selected by our master distiller. A perfect introduction to the world of Single Malt Whisky, Muirhead's is proud to accompany you on the journey of discovery of the mystical world of Scotch Whisky.

|                    | Aroma<br>Flavou                                                                                                                                                                                                                                                                                                                                                                                                                                                                                                                                                                                                                                                                                                                                                                                                                                                                                                                                                                                                                                                                                                                                                                                                                                                                                                                                                                                                                                                                                                                                                                                                                                                                                                                                                                                                                                                                                                                                                                                                                                                                                                                | there are notes of dried fruit, chocolate and herbs.                     |
|--------------------|--------------------------------------------------------------------------------------------------------------------------------------------------------------------------------------------------------------------------------------------------------------------------------------------------------------------------------------------------------------------------------------------------------------------------------------------------------------------------------------------------------------------------------------------------------------------------------------------------------------------------------------------------------------------------------------------------------------------------------------------------------------------------------------------------------------------------------------------------------------------------------------------------------------------------------------------------------------------------------------------------------------------------------------------------------------------------------------------------------------------------------------------------------------------------------------------------------------------------------------------------------------------------------------------------------------------------------------------------------------------------------------------------------------------------------------------------------------------------------------------------------------------------------------------------------------------------------------------------------------------------------------------------------------------------------------------------------------------------------------------------------------------------------------------------------------------------------------------------------------------------------------------------------------------------------------------------------------------------------------------------------------------------------------------------------------------------------------------------------------------------------|--------------------------------------------------------------------------|
| SECTOR ALL SUDAL A | Finish                                                                                                                                                                                                                                                                                                                                                                                                                                                                                                                                                                                                                                                                                                                                                                                                                                                                                                                                                                                                                                                                                                                                                                                                                                                                                                                                                                                                                                                                                                                                                                                                                                                                                                                                                                                                                                                                                                                                                                                                                                                                                                                         | Medium to long finish.                                                   |
| Huirheads          | But                                                                                                                                                                                                                                                                                                                                                                                                                                                                                                                                                                                                                                                                                                                                                                                                                                                                                                                                                                                                                                                                                                                                                                                                                                                                                                                                                                                                                                                                                                                                                                                                                                                                                                                                                                                                                                                                                                                                                                                                                                                                                                                            | Technical Sheet                                                          |
| SILVER SEAL        | Bottle                                                                                                                                                                                                                                                                                                                                                                                                                                                                                                                                                                                                                                                                                                                                                                                                                                                                                                                                                                                                                                                                                                                                                                                                                                                                                                                                                                                                                                                                                                                                                                                                                                                                                                                                                                                                                                                                                                                                                                                                                                                                                                                         | 750ml – Dim: Ø 76 x 308 mm – Weight: 1.28kg<br>Cork - ABV: 40°           |
|                    | Julio er Tube                                                                                                                                                                                                                                                                                                                                                                                                                                                                                                                                                                                                                                                                                                                                                                                                                                                                                                                                                                                                                                                                                                                                                                                                                                                                                                                                                                                                                                                                                                                                                                                                                                                                                                                                                                                                                                                                                                                                                                                                                                                                                                                  | Dim: Ø 80 x H 320 mm – Weight: 1.411 kg                                  |
|                    | Case                                                                                                                                                                                                                                                                                                                                                                                                                                                                                                                                                                                                                                                                                                                                                                                                                                                                                                                                                                                                                                                                                                                                                                                                                                                                                                                                                                                                                                                                                                                                                                                                                                                                                                                                                                                                                                                                                                                                                                                                                                                                                                                           | 6 x 750ml – Dim: 261 x 180 x 326 mm – 8.65 kg                            |
|                    | SILVER SEAL<br>SINGLE SPEYSIDE MALT<br>SCOTEN WHIST                                                                                                                                                                                                                                                                                                                                                                                                                                                                                                                                                                                                                                                                                                                                                                                                                                                                                                                                                                                                                                                                                                                                                                                                                                                                                                                                                                                                                                                                                                                                                                                                                                                                                                                                                                                                                                                                                                                                                                                                                                                                            | 4 layers of 26 cases – Weight: 924 kg                                    |
| <b>2</b> 1993      | A constraints of the second se | Dim: Europe 1200 x 800 mm - Plan of palletization: invert in every layer |
|                    | Bar co                                                                                                                                                                                                                                                                                                                                                                                                                                                                                                                                                                                                                                                                                                                                                                                                                                                                                                                                                                                                                                                                                                                                                                                                                                                                                                                                                                                                                                                                                                                                                                                                                                                                                                                                                                                                                                                                                                                                                                                                                                                                                                                         | ode bottle: 0 08310 382315 8                                             |