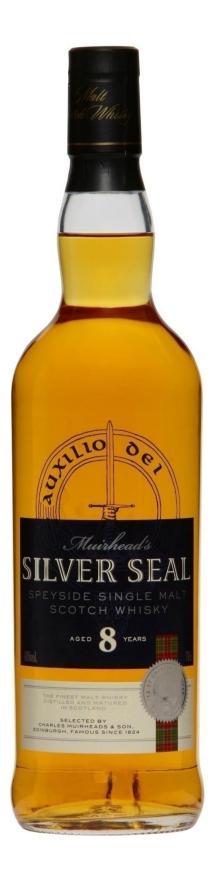

.Muirhead's

SPEYSIDE SINGLE MALT SCOTCH WHISKY

• Muirhead's

#### SILVER SEAL speyside single malt scotch whisky

The history of the Muirhead's Clan can be traced far back in Scottish history. The name Muirheads means "Head of the Moor" or "Highest point of the Moor" in Gaelic.

Muirhead's

Speyside Single Malt Scotch Whisky distilled and aged in oak casks in Scotland for a minimum of **8** years

The Silver Seal range of Muirhead's Single Malts is a superbly packaged range of top quality Single Malts, specially selected by our master distiller. A perfect introduction to the world of Single Malt Whisky, Muirhead's is proud to accompany you on the journey of discovery of the mystical world of Scotch Whisky.