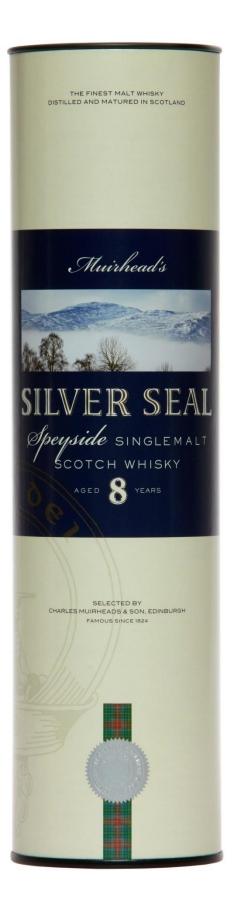

.Muirhead's

SPEYSIDE SINGLE MALT SCOTCH WHISKY

• Muirhead's

#### SILVER SEAL speyside single malt scotch whisky

The history of the Muirhead's Clan can be traced far back in Scottish history. The name Muirheads means "Head of the Moor" or "Highest point of the Moor" in Gaelic.

Muirhead's

Speyside Single Malt Scotch Whisky distilled and aged in oak casks in Scotland for a minimum of **8** years

The Silver Seal range of Muirhead's Single Malts is a superbly packaged range of top quality Single Malts, specially selected by our master distiller. A perfect introduction to the world of Single Malt Whisky, Muirhead's is proud to accompany you on the journey of discovery of the mystical world of Scotch Whisky.