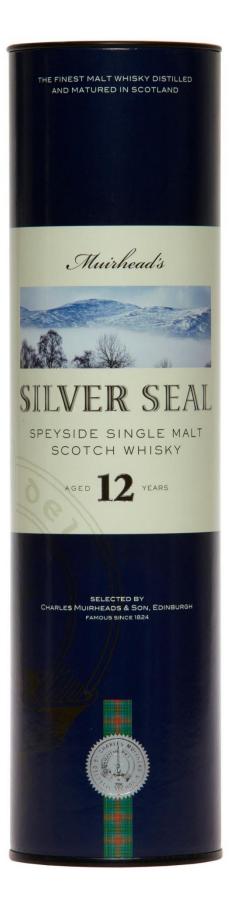

Muirhead's

Speyside Single Malt Scotch Whisky distilled and aged in oak casks in Scotland for a minimum of **12** years

The Silver Seal range of Muirhead's Single Malts is a superbly packaged range of top quality Single Malts, specially selected by our master distiller. A perfect introduction to the world of Single Malt Whisky, Muirhead's is proud to accompany you on the journey of discovery of the mystical world of Scotch Whisky.