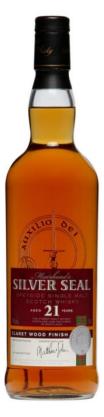

ð

AGED 21 YEARS

Claset Wead Finish Single Speyside Malt Scatch Whisky

SELECTED BY CHARLES MUIRHEADS AND SON, EDINBURGH, FAMOUS SINCE 1824

....

Muirhead's

#### SILVER SEAL speyside single malt scotch whisky

This Single Malt Scotch Whisky has been selected in one of the best distilleries in the heart of the Speysides. It aged in oak casks during 18 years before being transferred into casks that had contain the best Claret wines where it finished aging for 3 years.